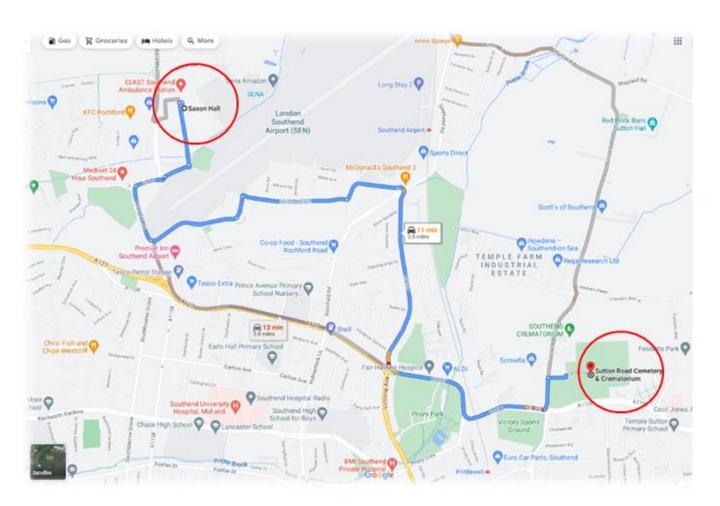

#### **How to find us?**

Saxon Hall is just a 10-15 minute drive from Sutton Road Crematorium in Southend, via the A127.

We are also in close proximity to Southend Airport railway station, which is on the Shenfield to Southend Line.

Once you arrive here, you will find ample free parking, including disabled bays.

TEL: 01702 545554

WEB: www.saxonhall.co.uk

EVENTS COORDINATOR – GEMMA LIPSCOMBE: gemma@saxonhall.co.uk

ACCOUNTS – INNA JAWAIZEH: inna@saxonhall.co.uk